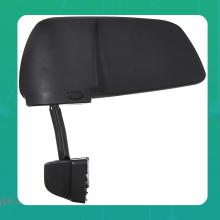

## **Uno Minda RV-9004L Rear View Mirror Assembly for Tata Ace**

lmage not found or

| Part No. | Product Name              | MRP     | HSN Code |
|----------|---------------------------|---------|----------|
| RV-9004L | Rear View Mirror Assembly | INR 299 | 70091090 |

## **Product Features:**

Shatterproof Glass

• Better Surface Finish

• High Quality Convex Glass

• OE RECOMMENDED QUALITY

• Reliable performance & longer life

Warranty: 6 Months Against manufacturing defects only