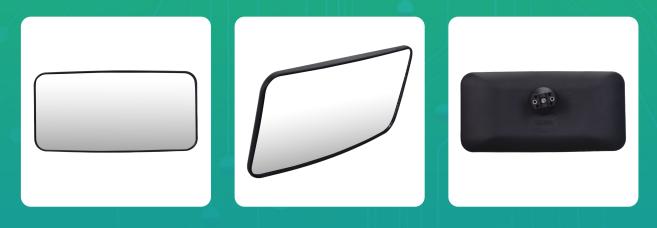

Uno Minda RV-9003L Shatterproof Glass Rear View Mirror-Left Hand- Convex For Tata TATA 1612-UNIVERSAL FOR HCV SEGMENT

| Part No. | Product Name              | MRP     | HSN Code |
|----------|---------------------------|---------|----------|
| RV-9003L | Rear View Mirror Assembly | INR 554 | 70091090 |

## **Product Features:**

- Shatterproof Glass
- Better Surface Finish
- High Quality Convex Glass
- OE Recommended Quality
- Reliable performance & longer life

Warranty: 6 Months Against manufacturing defects only