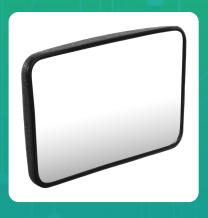

## Uno Minda RV-9002L Shatterproof Glass Rear View Mirror-Left Hand For Tata TATA 407

| Part No. | Product Name              | MRP     | HSN Code |
|----------|---------------------------|---------|----------|
| RV-9002L | Rear View Mirror Assembly | INR 303 | 70091090 |

## **Product Features:**

- Shatterproof Glass
- Better Surface Finish
- High Quality Convex Glass
- OE Recommended Quality
- Reliable performance & longer life

Warranty: 6 Months Against manufacturing defects only