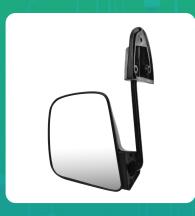

## **Uno Minda RV-9001L Rear View Mirror Assembly for Tata Ace**

| Part No. | Product Name              | MRP     | HSN Code |
|----------|---------------------------|---------|----------|
| RV-9001L | Rear View Mirror Assembly | INR 266 | 70091090 |

## **Product Specifications:**

**Product Compatibility:** Vehicle Compatibility: ACE

## **Product Features:**

Shatterproof Glass

• Better Surface Finish

• High Quality Convex Glass

• OE RECOMMENDED QUALITY

• Reliable performance & longer life

Warranty: 6 Months Against manufacturing defects only