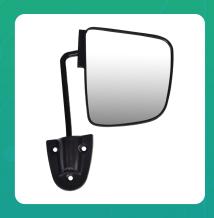

## **Uno Minda RV-9001L Rear View Mirror Assembly for Tata Ace**

| Part No. | Product Name              | MRP     | HSN Code |
|----------|---------------------------|---------|----------|
| RV-9001L | Rear View Mirror Assembly | INR 266 | 70091090 |

## **Product Specifications:**

**Product Compatibility:** Vehicle Compatibility: ACE

## **Product Features:**

Shatterproof Glass

• Better Surface Finish

• High Quality Convex Glass

• OE RECOMMENDED QUALITY

• Reliable performance & longer life

Warranty: 6 Months Against manufacturing defects only