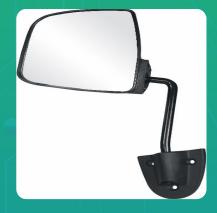

## **Uno Minda RV-9001L Rear View Mirror Assembly for Tata Ace**

| Part No. | Product Name              | MRP     | HSN Code |
|----------|---------------------------|---------|----------|
| RV-9001L | Rear View Mirror Assembly | INR 266 | 70091090 |

## **Product Specifications:**

**Product Compatibility:** Vehicle Compatibility: ACE

## **Product Features:**

Shatterproof Glass

• Better Surface Finish

• High Quality Convex Glass

• OE RECOMMENDED QUALITY

• Reliable performance & longer life

Warranty: 6 Months Against manufacturing defects only