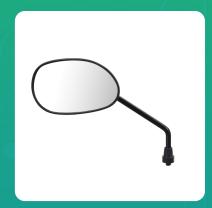

## Uno Minda RV-7002L Shatterproof Glass Rear View Mirror-Left Hand For Yamaha FZ 16

| Part No. | Product Name              | MRP     | HSN Code |
|----------|---------------------------|---------|----------|
| RV-7002L | Rear View Mirror Assembly | INR 115 | 70091090 |

## **Product Features:**

Shatterproof Glass

• Better Surface Finish

• High Quality Convex Glass

• OE Recommended Quality

• Reliable performance & longer life

Warranty: 6 Months Against manufacturing defects only