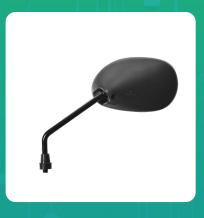

## Uno Minda RV-7002L Shatterproof Glass Rear View Mirror-Left Hand For Yamaha FZ 16

| Part No. | Product Name              | MRP     | HSN Code |
|----------|---------------------------|---------|----------|
| RV-7002L | Rear View Mirror Assembly | INR 115 | 70091090 |

## **Product Features:**

Shatterproof Glass

• Better Surface Finish

• High Quality Convex Glass

• OE Recommended Quality

• Reliable performance & longer life

Warranty: 6 Months Against manufacturing defects only