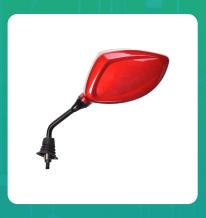

## Uno Minda RV-5020L-CBRED REAR VIEW MIRROR - LH for HERO PLESR N/M

| Part No.       | Product Name              | MRP     | HSN Code |
|----------------|---------------------------|---------|----------|
| RV-5020L-CBRED | Rear View Mirror Assembly | INR 238 | 70091090 |

## **Product Features:**

Shatterproof Glass

• Better Surface Finish

• High Quality Convex Glass

• OE Recommended Quality

• Reliable performance & longer life

Warranty: 6 Months Against manufacturing defects only