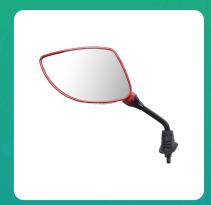

## Uno Minda RV-5020L-CBRED REAR VIEW MIRROR - LH for HERO PLESR N/M

| Part No.       | Product Name              | MRP     | HSN Code |
|----------------|---------------------------|---------|----------|
| RV-5020L-CBRED | Rear View Mirror Assembly | INR 238 | 70091090 |

## **Product Features:**

Shatterproof Glass

• Better Surface Finish

• High Quality Convex Glass

• OE Recommended Quality

• Reliable performance & longer life

Warranty: 6 Months Against manufacturing defects only