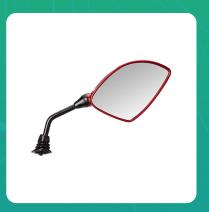

## Uno Minda RV-5020L-CBRED REAR VIEW MIRROR - LH for HERO PLESR N/M

| Part No.       | Product Name              | MRP     | HSN Code |
|----------------|---------------------------|---------|----------|
| RV-5020L-CBRED | Rear View Mirror Assembly | INR 238 | 70091090 |

## **Product Features:**

Shatterproof Glass

• Better Surface Finish

• High Quality Convex Glass

• OE Recommended Quality

• Reliable performance & longer life

Warranty: 6 Months Against manufacturing defects only