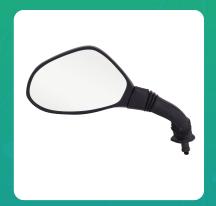

## **Uno Minda RV-5019L-CBRED Rear View Mirror for Hero Duet**

| Part No.       | Product Name              | MRP     | HSN Code |
|----------------|---------------------------|---------|----------|
| RV-5019L-CBRED | Rear View Mirror Assembly | INR 257 | 70091090 |

## **Product Specifications:**

**Product Compatibility: DUET** 

## **Product Features:**

Shatterproof Glass

• Better Surface Finish

• High Quality Convex Glass

• OE Recommended Quality

• Reliable performance & longer life

Warranty: 6 Months Against manufacturing defects only