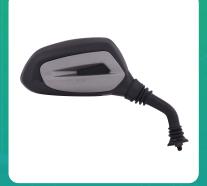

## Uno Minda RV-5018R-TGRY Rear View Mirror for Hero Maestro

| Part No.      | Product Name              | MRP     | HSN Code |
|---------------|---------------------------|---------|----------|
| RV-5018R-TGRY | Rear View Mirror Assembly | INR 273 | 70091090 |

**Product Specifications:** 

**Product Compatibility: MAESTRO EDGE** 

## **Product Features:**

- Shatterproof Glass
- Better Surface Finish
- High Quality Convex Glass
- OE Recommended Quality
- Reliable performance & longer life

Warranty: 6 Months Against manufacturing defects only