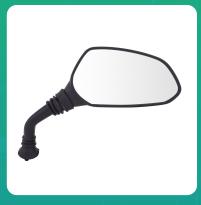

## Uno Minda RV-5018R-TGRY Rear View Mirror for Hero Maestro

| Part No.      | Product Name              | MRP     | HSN Code |
|---------------|---------------------------|---------|----------|
| RV-5018R-TGRY | Rear View Mirror Assembly | INR 273 | 70091090 |

**Product Specifications:** 

**Product Compatibility: MAESTRO EDGE** 

## **Product Features:**

- Shatterproof Glass
- Better Surface Finish
- High Quality Convex Glass
- OE Recommended Quality
- Reliable performance & longer life

Warranty: 6 Months Against manufacturing defects only