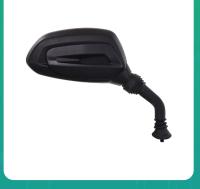

## Uno Minda RV-5018R Rear View Mirror for Hero Maestro

| Part No. | Product Name              | MRP     | HSN Code |
|----------|---------------------------|---------|----------|
| RV-5018R | Rear View Mirror Assembly | INR 220 | 70091090 |

**Product Specifications:** 

**Product Compatibility: MAESTRO EDGE** 

## **Product Features:**

- Shatterproof Glass
- Better Surface Finish
- High Quality Convex Glass
- OE Recommended Quality
- Reliable performance & longer life

Warranty: 6 Months Against manufacturing defects only