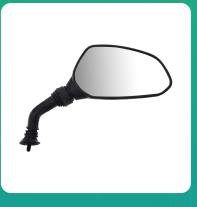

## Uno Minda RV-5018R Rear View Mirror for Hero Maestro

| Part No. | Product Name              | MRP     | HSN Code |
|----------|---------------------------|---------|----------|
| RV-5018R | Rear View Mirror Assembly | INR 220 | 70091090 |

**Product Specifications:** 

**Product Compatibility: MAESTRO EDGE** 

## **Product Features:**

- Shatterproof Glass
- Better Surface Finish
- High Quality Convex Glass
- OE Recommended Quality
- Reliable performance & longer life

Warranty: 6 Months Against manufacturing defects only