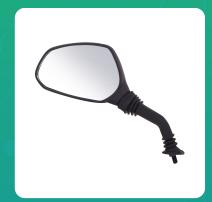

## **Uno Minda RV-5018L-TGRY Rear View Mirror for Hero Maestro**

| Part No.      | Product Name              | MRP     | HSN Code |
|---------------|---------------------------|---------|----------|
| RV-5018L-TGRY | Rear View Mirror Assembly | INR 273 | 70091090 |

## **Product Specifications:**

**Product Compatibility: MAESTRO EDGE** 

## **Product Features:**

- Shatterproof Glass
- Better Surface Finish
- High Quality Convex Glass
- OE Recommended Quality
- Reliable performance & longer life

Warranty: 6 Months Against manufacturing defects only