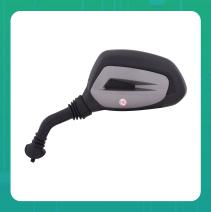

## **Uno Minda RV-5018L-TGRY Rear View Mirror for Hero Maestro**

| Part No.      | Product Name              | MRP     | HSN Code |
|---------------|---------------------------|---------|----------|
| RV-5018L-TGRY | Rear View Mirror Assembly | INR 273 | 70091090 |

## **Product Specifications:**

**Product Compatibility: MAESTRO EDGE** 

## **Product Features:**

- Shatterproof Glass
- Better Surface Finish
- High Quality Convex Glass
- OE Recommended Quality
- Reliable performance & longer life

Warranty: 6 Months Against manufacturing defects only