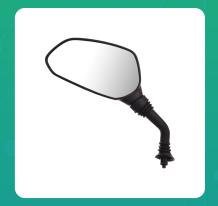

## **Uno Minda RV-5018L Rear View Mirror for Hero Maestro**

| Part No. | Product Name              | MRP     | HSN Code |
|----------|---------------------------|---------|----------|
| RV-5018L | Rear View Mirror Assembly | INR 220 | 70091090 |

## **Product Specifications:**

**Product Compatibility: MAESTRO EDGE** 

## **Product Features:**

Shatterproof Glass

• Better Surface Finish

• High Quality Convex Glass

• OE Recommended Quality

• Reliable performance & longer life

Warranty: 6 Months Against manufacturing defects only