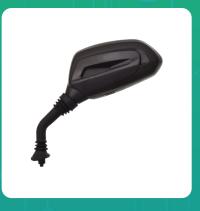

## **Uno Minda RV-5018L Rear View Mirror for Hero Maestro**

| Part No. | Product Name              | MRP     | HSN Code |
|----------|---------------------------|---------|----------|
| RV-5018L | Rear View Mirror Assembly | INR 220 | 70091090 |

## **Product Specifications:**

**Product Compatibility: MAESTRO EDGE** 

## **Product Features:**

Shatterproof Glass

• Better Surface Finish

• High Quality Convex Glass

• OE Recommended Quality

• Reliable performance & longer life

Warranty: 6 Months Against manufacturing defects only