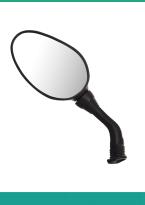

## Uno Minda RV-5016L-SLVR Shatterproof Glass Rear View Mirror(Silver)-Left Hand For Hero Maestro

| Part No.      | Product Name              | MRP     | HSN Code |
|---------------|---------------------------|---------|----------|
| RV-5016L-SLVR | Rear View Mirror Assembly | INR 315 | 70091090 |

## **Product Features:**

- Shatterproof Glass
- Better Surface Finish
- High Quality Convex Glass
- OE Recommended Quality
- Reliable performance & longer life

Warranty: 6 Months Against manufacturing defects only