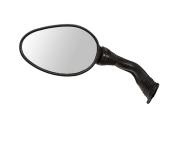

## Uno Minda RV-5016L-SLVR Shatterproof Glass Rear View Mirror(Silver)-Left Hand For Hero Maestro

| Part No.      | Product Name              | MRP     | HSN Code |
|---------------|---------------------------|---------|----------|
| RV-5016L-SLVR | Rear View Mirror Assembly | INR 315 | 70091090 |

## **Product Features:**

- Shatterproof Glass
- Better Surface Finish
- High Quality Convex Glass
- OE Recommended Quality
- Reliable performance & longer life

Warranty: 6 Months Against manufacturing defects only