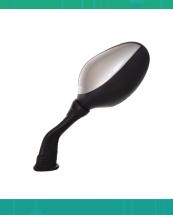

## Uno Minda RV-5016L-SLVR Shatterproof Glass Rear View Mirror(Silver)-Left Hand For Hero Maestro

| Part No.      | Product Name              | MRP     | HSN Code |
|---------------|---------------------------|---------|----------|
| RV-5016L-SLVR | Rear View Mirror Assembly | INR 315 | 70091090 |

## **Product Features:**

- Shatterproof Glass
- Better Surface Finish
- High Quality Convex Glass
- OE Recommended Quality
- Reliable performance & longer life

Warranty: 6 Months Against manufacturing defects only