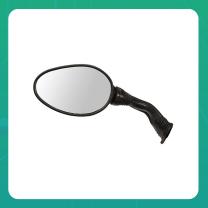

## Uno Minda RV-5016L-CRED Shatterproof Glass Rear View Mirror(Cb.Red)-Left Hand For Hero Maestro

| Part No.      | Product Name              | MRP     | HSN Code |
|---------------|---------------------------|---------|----------|
| RV-5016L-CRED | Rear View Mirror Assembly | INR 316 | 70091090 |

## **Product Features:**

- Shatterproof Glass
- Better Surface Finish
- High Quality Convex Glass
- OE Recommended Quality
- Reliable performance & longer life

Warranty: 6 Months Against manufacturing defects only