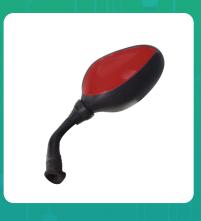

## Uno Minda RV-5016L-CRED Shatterproof Glass Rear View Mirror(Cb.Red)-Left Hand For Hero Maestro

| Part No.      | Product Name              | MRP     | HSN Code |
|---------------|---------------------------|---------|----------|
| RV-5016L-CRED | Rear View Mirror Assembly | INR 316 | 70091090 |

## **Product Features:**

- Shatterproof Glass
- Better Surface Finish
- High Quality Convex Glass
- OE Recommended Quality
- Reliable performance & longer life

Warranty: 6 Months Against manufacturing defects only