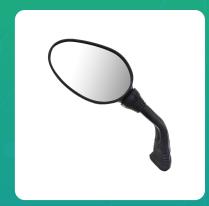

## Uno Minda RV-5016L-CRED Shatterproof Glass Rear View Mirror(Cb.Red)-Left Hand For Hero Maestro

| Part No.      | Product Name              | MRP     | HSN Code |
|---------------|---------------------------|---------|----------|
| RV-5016L-CRED | Rear View Mirror Assembly | INR 316 | 70091090 |

## **Product Features:**

- Shatterproof Glass
- Better Surface Finish
- High Quality Convex Glass
- OE Recommended Quality
- Reliable performance & longer life

Warranty: 6 Months Against manufacturing defects only