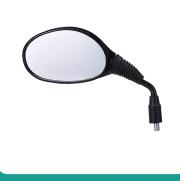

Uno Minda RV-5010L Shatterproof Glass Rear View Mirror(Black)-Left Hand For Hero Passion Pro, Splendor Pro

| Part No. | Product Name              | MRP     | HSN Code |
|----------|---------------------------|---------|----------|
| RV-5010L | Rear View Mirror Assembly | INR 216 | 70091090 |

**Product Specifications:** 

Product Compatibility: Passion PRO/Splendor PRO

## **Product Features:**

- Shatterproof Glass
- Better Surface Finish
- High Quality Convex Glass
- OE Recommended Quality
- Reliable performance & longer life

Warranty: 6 Months Against manufacturing defects only