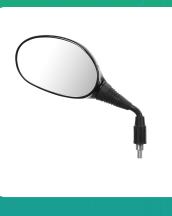

Uno Minda RV-5010L Shatterproof Glass Rear View Mirror(Black)-Left Hand For Hero Passion Pro, Splendor Pro

| Part No. | Product Name              | MRP     | HSN Code |
|----------|---------------------------|---------|----------|
| RV-5010L | Rear View Mirror Assembly | INR 216 | 70091090 |

**Product Specifications:** 

Product Compatibility: Passion PRO/Splendor PRO

## **Product Features:**

- Shatterproof Glass
- Better Surface Finish
- High Quality Convex Glass
- OE Recommended Quality
- Reliable performance & longer life

Warranty: 6 Months Against manufacturing defects only