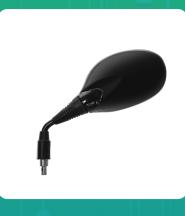

Uno Minda RV-5010L Shatterproof Glass Rear View Mirror(Black)-Left Hand For Hero Passion Pro, Splendor Pro

| Part No. | Product Name              | MRP     | HSN Code |
|----------|---------------------------|---------|----------|
| RV-5010L | Rear View Mirror Assembly | INR 216 | 70091090 |

**Product Specifications:** 

Product Compatibility: Passion PRO/Splendor PRO

## **Product Features:**

- Shatterproof Glass
- Better Surface Finish
- High Quality Convex Glass
- OE Recommended Quality
- Reliable performance & longer life

Warranty: 6 Months Against manufacturing defects only