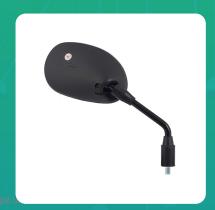

Uno Minda RV-5005R Shatterproof Glass Rear View Mirror(With Adaptor)-Right Hand For Hero Splendor (New Model), Passion

lmage not found or

| Part No. | Product Name              | MRP     | HSN Code |
|----------|---------------------------|---------|----------|
| RV-5005R | Rear View Mirror Assembly | INR 118 | 70091090 |