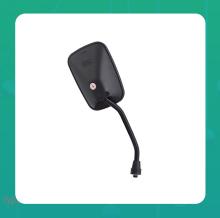

Uno Minda RV-5001 Shatterproof Glass Rear View Mirror Common for Left Hand & Right Hand For TVS CD 100SS , XL, XL Super, XL 100, Champ

lmage not found

| Part No. | Product Name              | MRP    | HSN Code |
|----------|---------------------------|--------|----------|
| RV-5001  | Rear View Mirror Assembly | INR 98 | 70091090 |

## **Product Features:**

- Shatterproof Glass
- Better Surface Finish
- High Quality Convex Glass
- OE Recommended Quality
- Reliable performance & longer life

Warranty: 6 Months Against manufacturing defects only