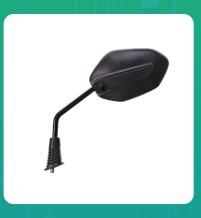

## Uno Minda RV-4007L-A Rear View Mirror-LH (With Adaptor) for HONDA DEO (N/M)

| Part No.   | Product Name              | MRP     | HSN Code |
|------------|---------------------------|---------|----------|
| RV-4007L-A | Rear View Mirror Assembly | INR 140 | 70091090 |

## **Product Specifications:**

**Product Compatibility:** HONDA- DIO (N/M)