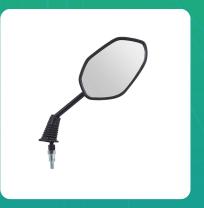

## Uno Minda RV-4007L-A Rear View Mirror-LH (With Adaptor) for HONDA DEO (N/M)

| Part No.   | Product Name              | MRP     | HSN Code |
|------------|---------------------------|---------|----------|
| RV-4007L-A | Rear View Mirror Assembly | INR 140 | 70091090 |

## **Product Specifications:**

**Product Compatibility:** HONDA- DIO (N/M)