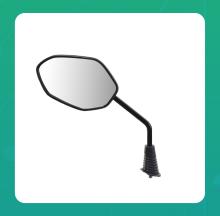

## Uno Minda RV-4007L-A Rear View Mirror-LH (With Adaptor) for HONDA DEO (N/M)

| Part No.   | Product Name              | MRP     | HSN Code |
|------------|---------------------------|---------|----------|
| RV-4007L-A | Rear View Mirror Assembly | INR 140 | 70091090 |

## **Product Specifications:**

**Product Compatibility:** HONDA- DIO (N/M)