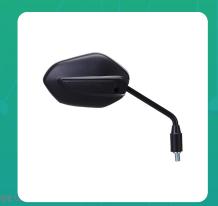

## Uno Minda RV-4004R Shatterproof Glass Rear View Mirror-Right Hand For Honda Shine

lmage not found or

| Part No. | Product Name              | MRP     | HSN Code |
|----------|---------------------------|---------|----------|
| RV-4004R | Rear View Mirror Assembly | INR 152 | 70091090 |

## **Product Features:**

Shatterproof Glass

• Better Surface Finish

• High Quality Convex Glass

• OE Recommended Quality

• Reliable performance & longer life

Warranty: 6 Months Against manufacturing defects only