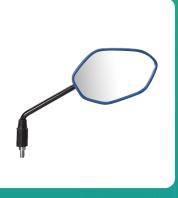

## Uno Minda RV-4004R-BLUE Shatterproof Glass Rear View Mirror(Blue)-Right Hand For Honda Dream Yuga, Livo

| Part No.      | Product Name              | MRP     | HSN Code |
|---------------|---------------------------|---------|----------|
| RV-4004R-BLUE | Rear View Mirror Assembly | INR 171 | 70091090 |

## **Product Features:**

- Shatterproof Glass
- Better Surface Finish
- High Quality Convex Glass
- OE Recommended Quality
- Reliable performance & longer life

Warranty: 6 Months Against manufacturing defects only