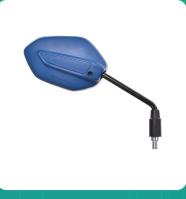

## Uno Minda RV-4004R-BLUE Shatterproof Glass Rear View Mirror(Blue)-Right Hand For Honda Dream Yuga, Livo

| Part No.      | Product Name              | MRP     | HSN Code |
|---------------|---------------------------|---------|----------|
| RV-4004R-BLUE | Rear View Mirror Assembly | INR 171 | 70091090 |

## **Product Features:**

- Shatterproof Glass
- Better Surface Finish
- High Quality Convex Glass
- OE Recommended Quality
- Reliable performance & longer life

Warranty: 6 Months Against manufacturing defects only