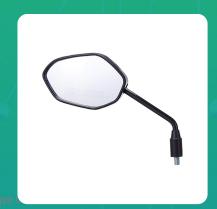

## **Uno Minda RV-4004L Shatterproof Glass Rear View Mirror-Left Hand For Honda Shine**

lmage not found or

| Part No. | Product Name              | MRP     | HSN Code |
|----------|---------------------------|---------|----------|
| RV-4004L | Rear View Mirror Assembly | INR 152 | 70091090 |

## **Product Features:**

Shatterproof Glass

• Better Surface Finish

• High Quality Convex Glass

• OE Recommended Quality

• Reliable performance & longer life

Warranty: 6 Months Against manufacturing defects only