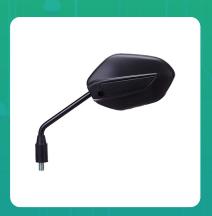

## **Uno Minda RV-4004L Shatterproof Glass Rear View Mirror-Left Hand For Honda Shine**

lmage not found or

| Part No. | Product Name              | MRP     | HSN Code |
|----------|---------------------------|---------|----------|
| RV-4004L | Rear View Mirror Assembly | INR 152 | 70091090 |

## **Product Features:**

Shatterproof Glass

• Better Surface Finish

• High Quality Convex Glass

• OE Recommended Quality

• Reliable performance & longer life

Warranty: 6 Months Against manufacturing defects only