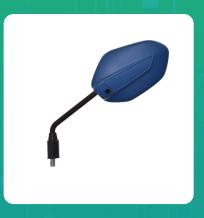

## Uno Minda RV-4004L-BLUE Shatterproof Glass Rear View Mirror(Blue)-Left Hand For Honda Dream Yuga, Livo

| Part No.      | Product Name              | MRP     | HSN Code |
|---------------|---------------------------|---------|----------|
| RV-4004L-BLUE | Rear View Mirror Assembly | INR 171 | 70091090 |

## **Product Features:**

- Shatterproof Glass
- Better Surface Finish
- High Quality Convex Glass
- OE Recommended Quality
- Reliable performance & longer life

Warranty: 6 Months Against manufacturing defects only