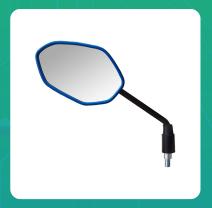

## Uno Minda RV-4004L-BLUE Shatterproof Glass Rear View Mirror(Blue)-Left Hand For Honda Dream Yuga, Livo

| Part No.      | Product Name              | MRP     | HSN Code |
|---------------|---------------------------|---------|----------|
| RV-4004L-BLUE | Rear View Mirror Assembly | INR 171 | 70091090 |

## **Product Features:**

- Shatterproof Glass
- Better Surface Finish
- High Quality Convex Glass
- OE Recommended Quality
- Reliable performance & longer life

Warranty: 6 Months Against manufacturing defects only