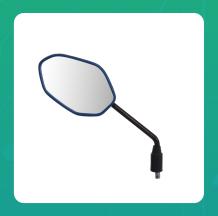

## Uno Minda RV-4004L-BLUE Shatterproof Glass Rear View Mirror(Blue)-Left Hand For Honda Dream Yuga, Livo

| Part No.      | Product Name              | MRP     | HSN Code |
|---------------|---------------------------|---------|----------|
| RV-4004L-BLUE | Rear View Mirror Assembly | INR 171 | 70091090 |

## **Product Features:**

- Shatterproof Glass
- Better Surface Finish
- High Quality Convex Glass
- OE Recommended Quality
- Reliable performance & longer life

Warranty: 6 Months Against manufacturing defects only