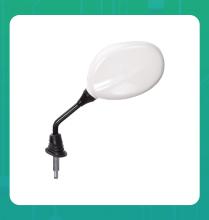

## Uno Minda RV-4002L-WHT Shatterproof Glass Rear View Mirror-Left Hand For Honda Activa New Model

| Part No.     | Product Name              | MRP     | HSN Code |
|--------------|---------------------------|---------|----------|
| RV-4002L-WHT | Rear View Mirror Assembly | INR 232 | 70091090 |

## **Product Features:**

Shatterproof Glass

• Better Surface Finish

• High Quality Convex Glass

• OE Recommended Quality

• Reliable performance & longer life

Warranty: 6 Months Against manufacturing defects only