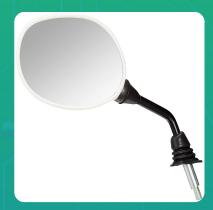

## Uno Minda RV-4002L-WHT Shatterproof Glass Rear View Mirror-Left Hand For Honda Activa New Model

| Part No.     | Product Name              | MRP     | HSN Code |
|--------------|---------------------------|---------|----------|
| RV-4002L-WHT | Rear View Mirror Assembly | INR 232 | 70091090 |

## **Product Features:**

Shatterproof Glass

• Better Surface Finish

• High Quality Convex Glass

• OE Recommended Quality

• Reliable performance & longer life

Warranty: 6 Months Against manufacturing defects only