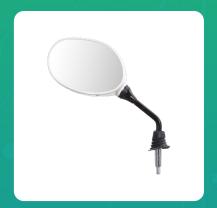

## Uno Minda RV-4002L-WHT Shatterproof Glass Rear View Mirror-Left Hand For Honda Activa New Model

| Part No.     | Product Name              | MRP     | HSN Code |
|--------------|---------------------------|---------|----------|
| RV-4002L-WHT | Rear View Mirror Assembly | INR 232 | 70091090 |

## **Product Features:**

Shatterproof Glass

• Better Surface Finish

• High Quality Convex Glass

• OE Recommended Quality

• Reliable performance & longer life

Warranty: 6 Months Against manufacturing defects only