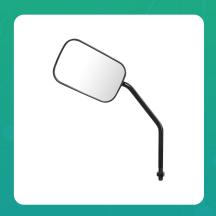

## Uno Minda RV-3000 Shatterproof Glass Rear View Mirror Common for Left Hand & Right Hand For Kinitic Honda Kinetic Honda

| Part No. | Product Name              | MRP     | HSN Code |
|----------|---------------------------|---------|----------|
| RV-3000  | Rear View Mirror Assembly | INR 119 | 70091090 |

## **Product Features:**

- Shatterproof Glass
- Better Surface Finish
- High Quality Convex Glass
- OE Recommended Quality
- Reliable performance & longer life

Warranty: 6 Months Against manufacturing defects only