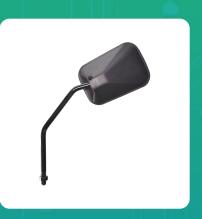

## Uno Minda RV-3000 Shatterproof Glass Rear View Mirror Common for Left Hand & Right Hand For Kinitic Honda Kinetic Honda

| Part No. | Product Name              | MRP     | HSN Code |
|----------|---------------------------|---------|----------|
| RV-3000  | Rear View Mirror Assembly | INR 119 | 70091090 |

## **Product Features:**

- Shatterproof Glass
- Better Surface Finish
- High Quality Convex Glass
- OE Recommended Quality
- Reliable performance & longer life

Warranty: 6 Months Against manufacturing defects only