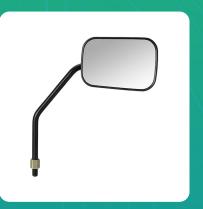

## Uno Minda RV-3000 Shatterproof Glass Rear View Mirror Common for Left Hand & Right Hand For Kinitic Honda Kinetic Honda

| Part No. | Product Name              | MRP     | HSN Code |
|----------|---------------------------|---------|----------|
| RV-3000  | Rear View Mirror Assembly | INR 119 | 70091090 |

## **Product Features:**

- Shatterproof Glass
- Better Surface Finish
- High Quality Convex Glass
- OE Recommended Quality
- Reliable performance & longer life

Warranty: 6 Months Against manufacturing defects only