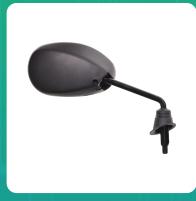

## Uno Minda RV-2010RH Shatterproof Glass Rear View Mirror-Right Hand For TVS Jupiter, Wego

| Part No.  | Product Name              | MRP     | HSN Code |
|-----------|---------------------------|---------|----------|
| RV-2010RH | Rear View Mirror Assembly | INR 168 | 70091090 |

**Product Specifications:** 

Product Compatibility: JUPITER/WEGO

## **Product Features:**

- Shatterproof Glass
- Better Surface Finish
- High Quality Convex Glass
- OE Recommended Quality
- Reliable performance & longer life

Warranty: 6 Months Against manufacturing defects only