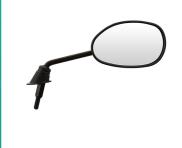

## Uno Minda RV-2010RH Shatterproof Glass Rear View Mirror-Right Hand For TVS Jupiter, Wego

| Part No.  | Product Name              | MRP     | HSN Code |
|-----------|---------------------------|---------|----------|
| RV-2010RH | Rear View Mirror Assembly | INR 168 | 70091090 |

**Product Specifications:** 

Product Compatibility: JUPITER/WEGO

## **Product Features:**

- Shatterproof Glass
- Better Surface Finish
- High Quality Convex Glass
- OE Recommended Quality
- Reliable performance & longer life

Warranty: 6 Months Against manufacturing defects only