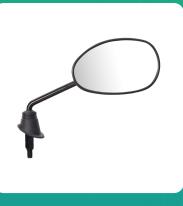

## Uno Minda RV-2010RH Shatterproof Glass Rear View Mirror-Right Hand For TVS Jupiter, Wego

| Part No.  | Product Name              | MRP     | HSN Code |
|-----------|---------------------------|---------|----------|
| RV-2010RH | Rear View Mirror Assembly | INR 168 | 70091090 |

**Product Specifications:** 

Product Compatibility: JUPITER/WEGO

## **Product Features:**

- Shatterproof Glass
- Better Surface Finish
- High Quality Convex Glass
- OE Recommended Quality
- Reliable performance & longer life

Warranty: 6 Months Against manufacturing defects only