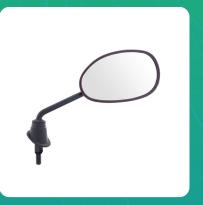

## Uno Minda RV-2010R-RYLWN REAR VIEW MIRROR - RH for TVS JUPITER/WEGO

| Part No.       | Product Name              | MRP     | HSN Code |
|----------------|---------------------------|---------|----------|
| RV-2010R-RYLWN | Rear View Mirror Assembly | INR 232 | 70091090 |

## **Product Features:**

- Shatterproof Glass
- Better Surface Finish
- High Quality Convex Glass
- OE Recommended Quality
- Reliable performance & longer life

Warranty: 6 Months Against manufacturing defects only