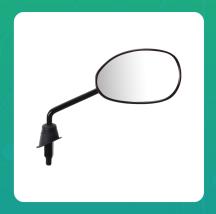

## Uno Minda RV-2010R-RYLWN REAR VIEW MIRROR - RH for TVS JUPITER/WEGO

| Part No.       | Product Name              | MRP     | HSN Code |
|----------------|---------------------------|---------|----------|
| RV-2010R-RYLWN | Rear View Mirror Assembly | INR 232 | 70091090 |

## **Product Features:**

- Shatterproof Glass
- Better Surface Finish
- High Quality Convex Glass
- OE Recommended Quality
- Reliable performance & longer life

Warranty: 6 Months Against manufacturing defects only