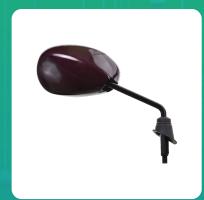

## Uno Minda RV-2010R-RYLWN REAR VIEW MIRROR - RH for TVS JUPITER/WEGO

| Part No.       | Product Name              | MRP     | HSN Code |
|----------------|---------------------------|---------|----------|
| RV-2010R-RYLWN | Rear View Mirror Assembly | INR 232 | 70091090 |

## **Product Features:**

- Shatterproof Glass
- Better Surface Finish
- High Quality Convex Glass
- OE Recommended Quality
- Reliable performance & longer life

Warranty: 6 Months Against manufacturing defects only