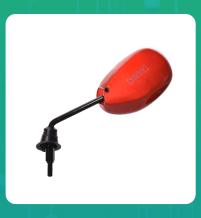

## Uno Minda RV-2010R-RED Shatterproof Glass Rear View Mirror(RED)-Right Hand For TVS Jupiter, Wego

| Part No.     | Product Name              | MRP     | HSN Code |
|--------------|---------------------------|---------|----------|
| RV-2010R-RED | Rear View Mirror Assembly | INR 220 | 70091090 |

## **Product Features:**

Shatterproof Glass

• Better Surface Finish

• High Quality Convex Glass

• OE Recommended Quality

• Reliable performance & longer life

Warranty: 6 Months Against manufacturing defects only