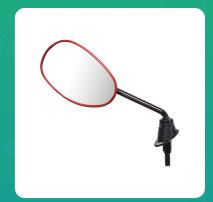

## Uno Minda RV-2010R-RED Shatterproof Glass Rear View Mirror(RED)-Right Hand For TVS Jupiter, Wego

| Part No.     | Product Name              | MRP     | HSN Code |
|--------------|---------------------------|---------|----------|
| RV-2010R-RED | Rear View Mirror Assembly | INR 220 | 70091090 |

## **Product Features:**

Shatterproof Glass

• Better Surface Finish

• High Quality Convex Glass

• OE Recommended Quality

• Reliable performance & longer life

Warranty: 6 Months Against manufacturing defects only