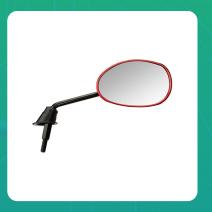

## Uno Minda RV-2010R-RED Shatterproof Glass Rear View Mirror(RED)-Right Hand For TVS Jupiter, Wego

| Part No.     | Product Name              | MRP     | HSN Code |
|--------------|---------------------------|---------|----------|
| RV-2010R-RED | Rear View Mirror Assembly | INR 220 | 70091090 |

## **Product Features:**

Shatterproof Glass

• Better Surface Finish

• High Quality Convex Glass

• OE Recommended Quality

• Reliable performance & longer life

Warranty: 6 Months Against manufacturing defects only