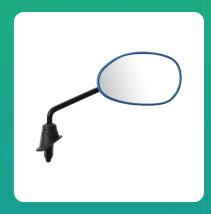

## Uno Minda RV-2010R-MATBLU REAR VIEW MIRROR - RH for TVS JUPITER/WEGO

| Part No.        | Product Name              | MRP     | HSN Code |
|-----------------|---------------------------|---------|----------|
| RV-2010R-MATBLU | Rear View Mirror Assembly | INR 232 | 70091090 |

## **Product Features:**

- Shatterproof Glass
- Better Surface Finish
- High Quality Convex Glass
- OE Recommended Quality
- Reliable performance & longer life

Warranty: 6 Months Against manufacturing defects only