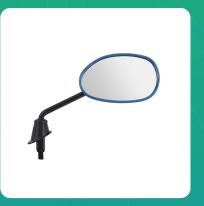

## Uno Minda RV-2010R-MATBLU REAR VIEW MIRROR - RH for TVS JUPITER/WEGO

| Part No.        | Product Name              | MRP     | HSN Code |
|-----------------|---------------------------|---------|----------|
| RV-2010R-MATBLU | Rear View Mirror Assembly | INR 232 | 70091090 |

## **Product Features:**

- Shatterproof Glass
- Better Surface Finish
- High Quality Convex Glass
- OE Recommended Quality
- Reliable performance & longer life

Warranty: 6 Months Against manufacturing defects only