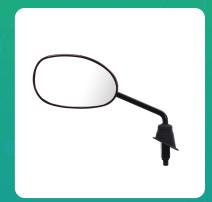

## Uno Minda RV-2010L-RYLWN REAR VIEW MIRROR - LH for TVS JUPITER/WEGO

| Part No.       | Product Name              | MRP     | HSN Code |
|----------------|---------------------------|---------|----------|
| RV-2010L-RYLWN | Rear View Mirror Assembly | INR 232 | 70091090 |

## **Product Features:**

Shatterproof Glass

• Better Surface Finish

• High Quality Convex Glass

• OE Recommended Quality

• Reliable performance & longer life

Warranty: 6 Months Against manufacturing defects only