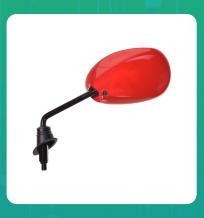

## Uno Minda RV-2010L-RED Shatterproof Glass Rear View Mirror(RED)-Left Hand For TVS Jupiter, Wego

| Part No.     | Product Name              | MRP     | HSN Code |
|--------------|---------------------------|---------|----------|
| RV-2010L-RED | Rear View Mirror Assembly | INR 220 | 70091090 |

## **Product Features:**

- Shatterproof Glass
- Better Surface Finish
- High Quality Convex Glass
- OE Recommended Quality
- Reliable performance & longer life

Warranty: 6 Months Against manufacturing defects only