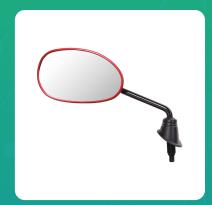

## Uno Minda RV-2010L-RED Shatterproof Glass Rear View Mirror(RED)-Left Hand For TVS Jupiter, Wego

| Part No.     | Product Name              | MRP     | HSN Code |
|--------------|---------------------------|---------|----------|
| RV-2010L-RED | Rear View Mirror Assembly | INR 220 | 70091090 |

## **Product Features:**

- Shatterproof Glass
- Better Surface Finish
- High Quality Convex Glass
- OE Recommended Quality
- Reliable performance & longer life

Warranty: 6 Months Against manufacturing defects only