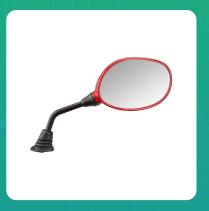

## Uno Minda RV-2010L-RED Shatterproof Glass Rear View Mirror(RED)-Left Hand For TVS Jupiter, Wego

| Part No.     | Product Name              | MRP     | HSN Code |
|--------------|---------------------------|---------|----------|
| RV-2010L-RED | Rear View Mirror Assembly | INR 220 | 70091090 |

## **Product Features:**

- Shatterproof Glass
- Better Surface Finish
- High Quality Convex Glass
- OE Recommended Quality
- Reliable performance & longer life

Warranty: 6 Months Against manufacturing defects only