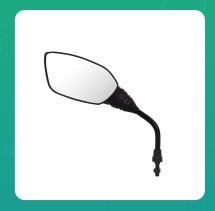

## Uno Minda RV-2009L Shatterproof Glass Rear View Mirror-Left Hand For TVS Apache, Apache 160 RTR

| Part No. | Product Name              | MRP     | HSN Code |
|----------|---------------------------|---------|----------|
| RV-2009L | Rear View Mirror Assembly | INR 183 | 70091090 |

## **Product Features:**

Shatterproof Glass

• Better Surface Finish

• High Quality Convex Glass

• OE Recommended Quality

• Reliable performance & longer life

Warranty: 6 Months Against manufacturing defects only