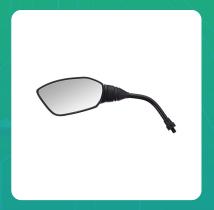

## Uno Minda RV-2009L Shatterproof Glass Rear View Mirror-Left Hand For TVS Apache, Apache 160 RTR

| Part No. | Product Name              | MRP     | HSN Code |
|----------|---------------------------|---------|----------|
| RV-2009L | Rear View Mirror Assembly | INR 183 | 70091090 |

## **Product Features:**

Shatterproof Glass

• Better Surface Finish

• High Quality Convex Glass

• OE Recommended Quality

• Reliable performance & longer life

Warranty: 6 Months Against manufacturing defects only