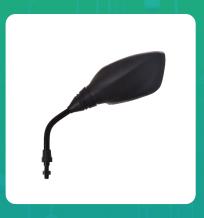

## Uno Minda RV-2009L Shatterproof Glass Rear View Mirror-Left Hand For TVS Apache, Apache 160 RTR

| Part No. | Product Name              | MRP     | HSN Code |
|----------|---------------------------|---------|----------|
| RV-2009L | Rear View Mirror Assembly | INR 183 | 70091090 |

## **Product Features:**

Shatterproof Glass

• Better Surface Finish

• High Quality Convex Glass

• OE Recommended Quality

• Reliable performance & longer life

Warranty: 6 Months Against manufacturing defects only