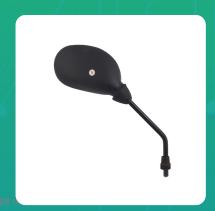

## Uno Minda RV-2005R Shatterproof Glass Rear View Mirror-Right Hand For TVS Victor GLX

lmage not found or

| Part No. | Product Name              | MRP     | HSN Code |
|----------|---------------------------|---------|----------|
| RV-2005R | Rear View Mirror Assembly | INR 122 | 70091090 |

## **Product Features:**

Shatterproof Glass

• Better Surface Finish

• High Quality Convex Glass

• OE Recommended Quality

• Reliable performance & longer life

Warranty: 6 Months Against manufacturing defects only