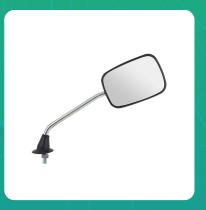

## **Uno Minda RV-2001L Shatterproof Glass Rear View Mirror-Left Hand For TVS Max 100**

| Part No. | Product Name              | MRP     | HSN Code |
|----------|---------------------------|---------|----------|
| RV-2001L | Rear View Mirror Assembly | INR 119 | 70091090 |

## **Product Features:**

- Shatterproof Glass
- Better Surface Finish
- High Quality Convex Glass
- OE Recommended Quality
- Reliable performance & longer life

Warranty: 6 Months Against manufacturing defects only