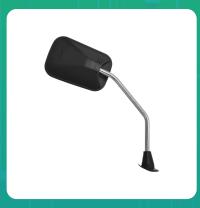

## **Uno Minda RV-2001L Shatterproof Glass Rear View Mirror-Left Hand For TVS Max 100**

| Part No. | Product Name              | MRP     | HSN Code |
|----------|---------------------------|---------|----------|
| RV-2001L | Rear View Mirror Assembly | INR 119 | 70091090 |

## **Product Features:**

- Shatterproof Glass
- Better Surface Finish
- High Quality Convex Glass
- OE Recommended Quality
- Reliable performance & longer life

Warranty: 6 Months Against manufacturing defects only