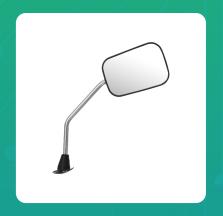

## **Uno Minda RV-2001L Shatterproof Glass Rear View Mirror-Left Hand For TVS Max 100**

| Part No. | Product Name              | MRP     | HSN Code |
|----------|---------------------------|---------|----------|
| RV-2001L | Rear View Mirror Assembly | INR 119 | 70091090 |

## **Product Features:**

- Shatterproof Glass
- Better Surface Finish
- High Quality Convex Glass
- OE Recommended Quality
- Reliable performance & longer life

Warranty: 6 Months Against manufacturing defects only