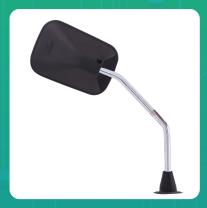

## Uno Minda RV-2001 Shatterproof Glass Rear View Mirror Common for Left Hand & Right Hand For TVS Max 100

| Part No. | Product Name              | MRP     | HSN Code |
|----------|---------------------------|---------|----------|
| RV-2001  | Rear View Mirror Assembly | INR 118 | 70091090 |

## **Product Specifications:**

**Product Compatibility: MAX-100** 

## **Product Features:**

- Shatterproof Glass
- Better Surface Finish
- High Quality Convex Glass
- OE Recommended Quality
- Reliable performance & longer life

Warranty: 6 Months Against manufacturing defects only