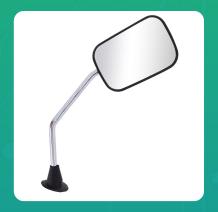

## Uno Minda RV-2001 Shatterproof Glass Rear View Mirror Common for Left Hand & Right Hand For TVS Max 100

| Part No. | Product Name              | MRP     | HSN Code |
|----------|---------------------------|---------|----------|
| RV-2001  | Rear View Mirror Assembly | INR 118 | 70091090 |

## **Product Specifications:**

**Product Compatibility: MAX-100** 

## **Product Features:**

- Shatterproof Glass
- Better Surface Finish
- High Quality Convex Glass
- OE Recommended Quality
- Reliable performance & longer life

Warranty: 6 Months Against manufacturing defects only