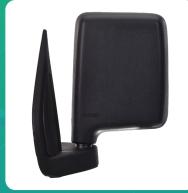

## Uno Minda RV-13002L Rear View Mirror Assembly for Maruti Suzuki Eeco

| Part No.  | Product Name              | MRP     | HSN Code |
|-----------|---------------------------|---------|----------|
| RV-13002L | Rear View Mirror Assembly | INR 423 | 70091090 |

**Product Specifications:** 

Product Compatibility: Vehicle Compatibility : ECO

## **Product Features:**

- Shatterproof Glass
- Better Surface Finish
- High Quality Convex Glass
- OE RECOMMENDED QUALITY
- Reliable performance & longer life

Warranty: 6 Months Against manufacturing defects only