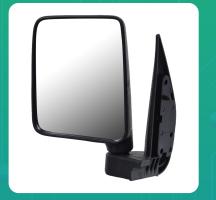

## Uno Minda RV-13002L Rear View Mirror Assembly for Maruti Suzuki Eeco

| Part No.  | Product Name              | MRP     | HSN Code |
|-----------|---------------------------|---------|----------|
| RV-13002L | Rear View Mirror Assembly | INR 423 | 70091090 |

**Product Specifications:** 

Product Compatibility: Vehicle Compatibility : ECO

## **Product Features:**

- Shatterproof Glass
- Better Surface Finish
- High Quality Convex Glass
- OE RECOMMENDED QUALITY
- Reliable performance & longer life

Warranty: 6 Months Against manufacturing defects only