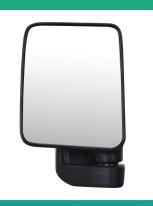

## Uno Minda RV-13002L Rear View Mirror Assembly for Maruti Suzuki Eeco

| Part No.  | Product Name              | MRP     | HSN Code |
|-----------|---------------------------|---------|----------|
| RV-13002L | Rear View Mirror Assembly | INR 423 | 70091090 |

**Product Specifications:** 

Product Compatibility: Vehicle Compatibility : ECO

## **Product Features:**

- Shatterproof Glass
- Better Surface Finish
- High Quality Convex Glass
- OE RECOMMENDED QUALITY
- Reliable performance & longer life

Warranty: 6 Months Against manufacturing defects only