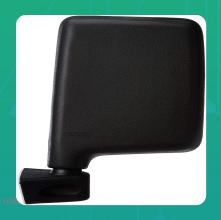

## Uno Minda RV-13001L Rear View Mirror Assembly for Maruti Suzuki Omni

mage not found or ty

| Part No.  | Product Name              | MRP     | HSN Code |
|-----------|---------------------------|---------|----------|
| RV-13001L | Rear View Mirror Assembly | INR 214 | 70091090 |

## **Product Features:**

Shatterproof Glass

• Better Surface Finish

• High Quality Convex Glass

• OE RECOMMENDED QUALITY

• Reliable performance & longer life

Warranty: 6 Months Against manufacturing defects only