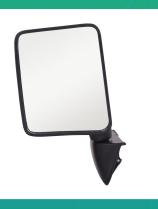

## Uno Minda RV-13000L Rear View Mirror for Maruti Suzuki Wagon R

| Part No.  | Product Name              | MRP     | HSN Code |
|-----------|---------------------------|---------|----------|
| RV-13000L | Rear View Mirror Assembly | INR 353 | 70091090 |

## **Product Compatibility: WAGON R T1**

## **Product Features:**

- Shatterproof Glass
- Better Surface Finish
- High Quality Convex Glass
- OE Recommended Quality
- Reliable performance & longer life

Warranty: 6 Months Against manufacturing defects only