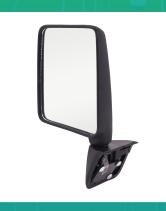

## Uno Minda RV-13000L Rear View Mirror for Maruti Suzuki Wagon R

| Part No.  | Product Name              | MRP     | HSN Code |
|-----------|---------------------------|---------|----------|
| RV-13000L | Rear View Mirror Assembly | INR 353 | 70091090 |

## **Product Compatibility: WAGON R T1**

## **Product Features:**

- Shatterproof Glass
- Better Surface Finish
- High Quality Convex Glass
- OE Recommended Quality
- Reliable performance & longer life

Warranty: 6 Months Against manufacturing defects only