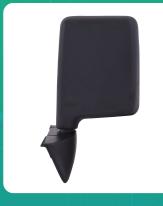

## Uno Minda RV-13000L Rear View Mirror for Maruti Suzuki Wagon R

| Part No.  | Product Name              | MRP     | HSN Code |
|-----------|---------------------------|---------|----------|
| RV-13000L | Rear View Mirror Assembly | INR 353 | 70091090 |

## **Product Compatibility: WAGON R T1**

## **Product Features:**

- Shatterproof Glass
- Better Surface Finish
- High Quality Convex Glass
- OE Recommended Quality
- Reliable performance & longer life

Warranty: 6 Months Against manufacturing defects only