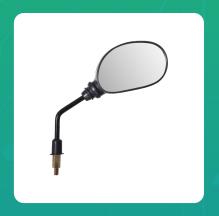

## Uno Minda RV-1203RH Shatterproof Glass Rear View Mirror-Right Hand For Suzuki Access, Heat

| Part No.  | Product Name              | MRP     | HSN Code |
|-----------|---------------------------|---------|----------|
| RV-1203RH | Rear View Mirror Assembly | INR 157 | 70091090 |

## **Product Features:**

Shatterproof Glass

• Better Surface Finish

• High Quality Convex Glass

• OE Recommended Quality

• Reliable performance & longer life

Warranty: 6 Months Against manufacturing defects only