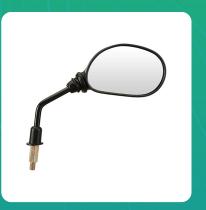

## Uno Minda RV-1203RH Shatterproof Glass Rear View Mirror-Right Hand For Suzuki Access, Heat

| Part No.  | Product Name              | MRP     | HSN Code |
|-----------|---------------------------|---------|----------|
| RV-1203RH | Rear View Mirror Assembly | INR 157 | 70091090 |

## **Product Features:**

Shatterproof Glass

• Better Surface Finish

• High Quality Convex Glass

• OE Recommended Quality

• Reliable performance & longer life

Warranty: 6 Months Against manufacturing defects only