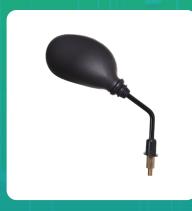

## Uno Minda RV-1203RH Shatterproof Glass Rear View Mirror-Right Hand For Suzuki Access, Heat

| Part No.  | Product Name              | MRP     | HSN Code |
|-----------|---------------------------|---------|----------|
| RV-1203RH | Rear View Mirror Assembly | INR 157 | 70091090 |

## **Product Features:**

Shatterproof Glass

• Better Surface Finish

• High Quality Convex Glass

• OE Recommended Quality

• Reliable performance & longer life

Warranty: 6 Months Against manufacturing defects only