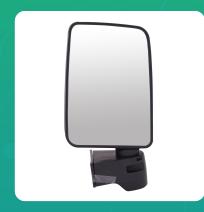

## **Uno Minda RV-11002L Rear View Mirror for Mahindra Bolero**

| Part No.  | Product Name              | MRP     | HSN Code |
|-----------|---------------------------|---------|----------|
| RV-11002L | Rear View Mirror Assembly | INR 504 | 70091090 |

## **Product Specifications:**

Product Compatibility: BLRO (N /M ) BLK COVER LH

## **Product Features:**

Shatterproof Glass

• Better Surface Finish

• High Quality Convex Glass

• OE Recommended Quality

• Reliable performance & longer life

Warranty: 6 Months Against manufacturing defects only