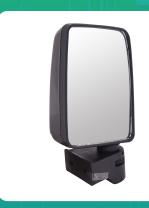

## **Uno Minda RV-11002L Rear View Mirror for Mahindra Bolero**

| Part No.  | Product Name              | MRP     | HSN Code |
|-----------|---------------------------|---------|----------|
| RV-11002L | Rear View Mirror Assembly | INR 504 | 70091090 |

## **Product Specifications:**

Product Compatibility: BLRO (N /M ) BLK COVER LH

## **Product Features:**

Shatterproof Glass

• Better Surface Finish

• High Quality Convex Glass

• OE Recommended Quality

• Reliable performance & longer life

Warranty: 6 Months Against manufacturing defects only