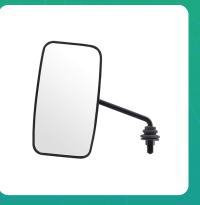

## Uno Minda RV-10002 Shatterproof Glass Rear View Mirror For Tafe TAFE 7250 DI

| Part No. | Product Name              | MRP     | HSN Code |
|----------|---------------------------|---------|----------|
| RV-10002 | Rear View Mirror Assembly | INR 360 | 70091090 |

## **Product Features:**

Shatterproof Glass

• Better Surface Finish

• High Quality Convex Glass

• OE Recommended Quality

• Reliable performance & longer life

Warranty: 6 Months Against manufacturing defects only