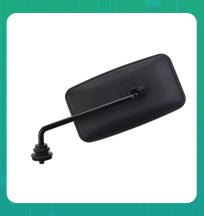

## Uno Minda RV-10002 Shatterproof Glass Rear View Mirror For Tafe TAFE 7250 DI

| Part No. | Product Name              | MRP     | HSN Code |
|----------|---------------------------|---------|----------|
| RV-10002 | Rear View Mirror Assembly | INR 360 | 70091090 |

## **Product Features:**

Shatterproof Glass

• Better Surface Finish

• High Quality Convex Glass

• OE Recommended Quality

• Reliable performance & longer life

Warranty: 6 Months Against manufacturing defects only