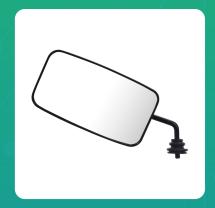

## Uno Minda RV-10002 Shatterproof Glass Rear View Mirror For Tafe TAFE 7250 DI

| Part No. | Product Name              | MRP     | HSN Code |
|----------|---------------------------|---------|----------|
| RV-10002 | Rear View Mirror Assembly | INR 360 | 70091090 |

## **Product Features:**

Shatterproof Glass

• Better Surface Finish

• High Quality Convex Glass

• OE Recommended Quality

• Reliable performance & longer life

Warranty: 6 Months Against manufacturing defects only