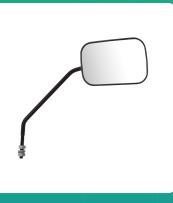

## Uno Minda RV-10000 Shatterproof Glass Rear View Mirror For Tafe Massey Ferguson Tractor

| Part No. | Product Name              | MRP     | HSN Code |
|----------|---------------------------|---------|----------|
| RV-10000 | Rear View Mirror Assembly | INR 123 | 70091090 |

**Product Specifications:** 

Product Compatibility: MASSEY FERGUSON TRACTOR

## **Product Features:**

- Shatterproof Glass
- Better Surface Finish
- High Quality Convex Glass
- OE Recommended Quality
- Reliable performance & longer life

Warranty: 6 Months Against manufacturing defects only