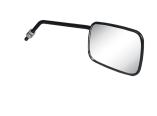

## Uno Minda RV-10000 Shatterproof Glass Rear View Mirror For Tafe Massey Ferguson Tractor

| Part No. | Product Name              | MRP     | HSN Code |
|----------|---------------------------|---------|----------|
| RV-10000 | Rear View Mirror Assembly | INR 123 | 70091090 |

**Product Specifications:** 

Product Compatibility: MASSEY FERGUSON TRACTOR

## **Product Features:**

- Shatterproof Glass
- Better Surface Finish
- High Quality Convex Glass
- OE Recommended Quality
- Reliable performance & longer life

Warranty: 6 Months Against manufacturing defects only