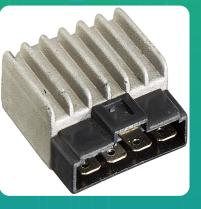

Uno Minda RR-1015 RR - Aluminium Case, 4 PIN Black Male Coupler For-BAJAJ-CALIBER / PULSAR 150 / DISCOVER O/M / ACT 100cc / DIO

lmage not found

| Part No. | Product Name             | MRP     | HSN Code |
|----------|--------------------------|---------|----------|
| RR-1015  | Regulator Rectifier (rr) | INR 212 | 85044090 |

**Product Specifications:** 

Product Compatibility: CLBR / PULSAR 150 / DISCOVER 0/M / ACT 100CC / DIO