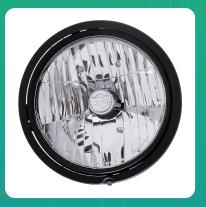

## Uno Minda RE-146-HLU-B Head Light for Royal Enfield Classic

mage not found or type up

| Part No.     | Product Name | MRP      | HSN Code |
|--------------|--------------|----------|----------|
| RE-146-HLU-B | Head Light   | INR 1275 | 85122010 |

## Product Compatibility: Vehicle Compatibility : CLASSIC REBORN BS6

## **Product Features:**

- Hard Coated Lens
- Top coated reflectors
- Worldwide technology partnership
- Withstands extreme weather conditions for longer time
- Enhanced resistance to scratches and adverse weather