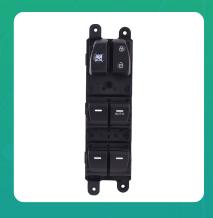

## **Uno Minda PSW-21197 Power Window Switch for Hyundai Creta**

| Part No.  | Product Name        | MRP      | HSN Code |
|-----------|---------------------|----------|----------|
| PSW-21197 | Power Window Switch | INR 2109 | 85365090 |

## **Product Specifications:**

**Product Compatibility: CRETA** 