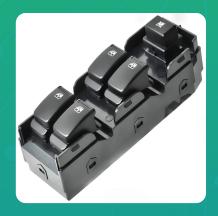

## Uno Minda PSW-21187 SWITCH-PWS-MAIN 4 DOOR-ENJOY for CHEVROLET ENJOY

| Part No.  | Product Name        | MRP      | HSN Code |
|-----------|---------------------|----------|----------|
| PSW-21187 | Power Window Switch | INR 2240 | 85365090 |

**Product Specifications:** 

Product Compatibility: ENJOY (2012-2016)

## **Product Features:**

- India's No. 1 OE Switch Manufacturer
- Globally among Top 3 Switch Manufacturers
- Long Life Switch tested upto 3 Lac Cycles
- Everytime best switching experience in all weather conditions
- Reliable, High quality & Dependable products