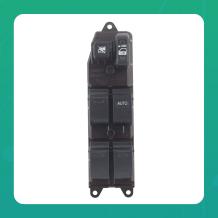

## Uno Minda PSW-21076 SWITCH-PWS-4 DOOR-INNOVA OM for TOYOTA INNOVA O/M

| Part No.  | Product Name        | MRP      | HSN Code |
|-----------|---------------------|----------|----------|
| PSW-21076 | Power Window Switch | INR 1990 | 85365090 |

## **Product Specifications:**

**Product Compatibility: INNOVA O/M** 

## **Product Features:**

• India's No. 1 OE Switch Manufacturer

• Globally among Top 3 Switch Manufacturers

• Long Life Switch tested upto 3 Lac Cycles

• Everytime best switching experience in all weather conditions