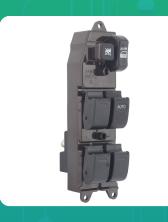

## Uno Minda PSW-21076 SWITCH-PWS-4 DOOR-INNOVA OM for TOYOTA INNOVA O/M

| Part No.  | Product Name        | MRP      | HSN Code |
|-----------|---------------------|----------|----------|
| PSW-21076 | Power Window Switch | INR 1990 | 85365090 |

## **Product Specifications:**

**Product Compatibility: INNOVA O/M** 

## **Product Features:**

• India's No. 1 OE Switch Manufacturer

• Globally among Top 3 Switch Manufacturers

• Long Life Switch tested upto 3 Lac Cycles

• Everytime best switching experience in all weather conditions