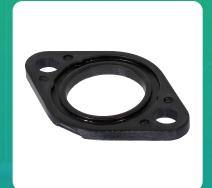

## Uno Minda MI-7659A-M01 INSULATOR CARBURETTOR For-SUZUKI-ACCESS/ SLIGSHOT ES/ GS 150R

| Part No.     | Product Name      | MRP    | HSN Code |
|--------------|-------------------|--------|----------|
| MI-7659A-M01 | Repair Kit Switch | INR 35 | 87141090 |

## **Product Specifications:**

Product Compatibility: ACCESS/ SLIGSHOT ES/ GS 150R