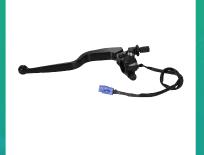

## Uno Minda MI-7609AF-M01 Handle Bar Switch for KTM Duke 125

| Part No.      | Product Name      | MRP     | HSN Code |
|---------------|-------------------|---------|----------|
| MI-7609AF-M01 | Handle Bar Switch | INR 342 | 87141090 |

**Product Specifications:** 

Product Compatibility: Vehicle Compatibility : KTM DUKE 125 BS4

## **Product Features:**

- No.1 OE SWITCH MANUFACTURER
- GLOBALLY AMONG TOP 3 SWITCH MANUFACTURERS
- Long Life Switch Tested Upto 30 thousand. Cycles
- Everytime best switching experience in all weather conditions
- Reliable, High quality & Dependable products