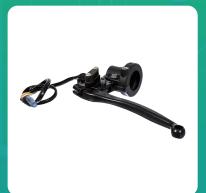

Uno Minda MI-0078-M01 HANDLE BAR SWITCH- LEVER ASSEMBLY - RIGHT SIDE (KICK START) For-TVS-XL SUPER HD

| Part No.    | Product Name      | MRP     | HSN Code |
|-------------|-------------------|---------|----------|
| MI-0078-M01 | Handle Bar Switch | INR 249 | 87141090 |

## **Product Specifications:**

**Product Compatibility:** XL SUPER NEW / XL SUPER HD NEW