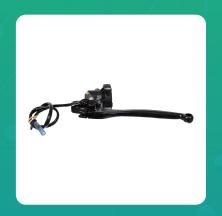

Uno Minda MI-0078-M01 HANDLE BAR SWITCH- LEVER ASSEMBLY - RIGHT SIDE (KICK START) For-TVS-XL SUPER HD

| Part No.    | Product Name      | MRP     | HSN Code |
|-------------|-------------------|---------|----------|
| MI-0078-M01 | Handle Bar Switch | INR 249 | 87141090 |

## **Product Specifications:**

**Product Compatibility:** XL SUPER NEW / XL SUPER HD NEW