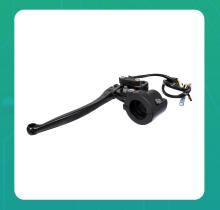

Uno Minda MI-0078-M01 HANDLE BAR SWITCH- LEVER ASSEMBLY - RIGHT SIDE (KICK START) For-TVS-XL SUPER HD

| Part No.    | Product Name      | MRP     | HSN Code |
|-------------|-------------------|---------|----------|
| MI-0078-M01 | Handle Bar Switch | INR 249 | 87141090 |

## **Product Specifications:**

**Product Compatibility:** XL SUPER NEW / XL SUPER HD NEW