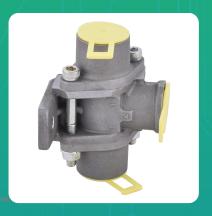

## **Uno Minda MB04050004 Double Check Valve Assembly for all Commercial Vehicles**

lmage not found or type u

| Part No.   | Product Name                | MRP      | HSN Code |
|------------|-----------------------------|----------|----------|
| MB04050004 | Double Check Valve Assembly | INR 1105 | 87083000 |