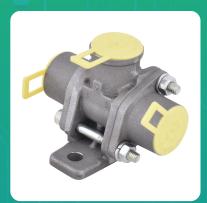

## **Uno Minda MB04050004 Double Check Valve Assembly for all Commercial Vehicles**

lmage not found or type u

| Part No.   | Product Name                | MRP      | HSN Code |
|------------|-----------------------------|----------|----------|
| MB04050004 | Double Check Valve Assembly | INR 1105 | 87083000 |