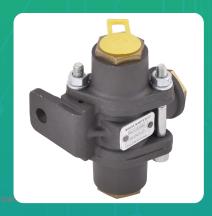

## **Uno Minda MB04050003 Double Check Valve Assembly for all Commercial Vehicles**

mage not found or type y

| Part No.   | Product Name                | MRP      | HSN Code |
|------------|-----------------------------|----------|----------|
| MB04050003 | Double Check Valve Assembly | INR 1279 | 87083000 |