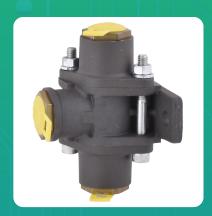

## **Uno Minda MB04050003 Double Check Valve Assembly for all Commercial Vehicles**

mage not found or type y

| Part No.   | Product Name                | MRP      | HSN Code |
|------------|-----------------------------|----------|----------|
| MB04050003 | Double Check Valve Assembly | INR 1279 | 87083000 |